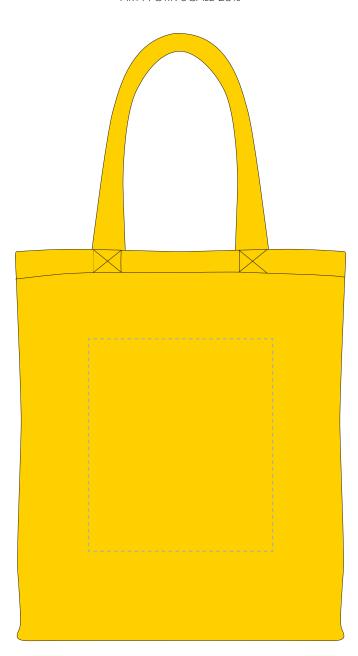

Your Ref: Quantity: Product Code: QB0560
Our Ref: Version: 1 Product Colour: YELLOW

**PRINTING CONCERNS:** 

We stock this item in the following colours

## **PANTONE REFERENCE(S)**

Full colour printing

ARTWORK SCALE 25%

Product Image for visualisation - colours may vary

The dashed line is to demonstrate print area and will not appear on your printed item

| Max print area: 195mm x 225mm | <br> | <br> |  |
|-------------------------------|------|------|--|
|                               |      |      |  |
|                               |      |      |  |
|                               |      |      |  |
|                               |      |      |  |
|                               |      |      |  |
|                               |      |      |  |
|                               |      |      |  |
|                               |      |      |  |
|                               |      |      |  |
|                               |      |      |  |
|                               |      |      |  |
|                               |      |      |  |
|                               |      |      |  |
|                               |      |      |  |
|                               |      |      |  |
|                               |      |      |  |
|                               |      |      |  |
|                               |      |      |  |
|                               |      |      |  |
|                               |      |      |  |
|                               |      |      |  |
|                               |      |      |  |
|                               |      |      |  |
|                               |      |      |  |
|                               |      |      |  |
|                               |      |      |  |
|                               |      |      |  |
|                               |      |      |  |
|                               |      |      |  |
|                               |      |      |  |
|                               |      |      |  |
|                               |      |      |  |
|                               |      |      |  |
|                               |      |      |  |
|                               |      |      |  |
|                               |      |      |  |
|                               |      |      |  |
|                               |      | <br> |  |